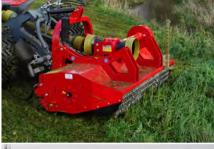

## SMO rev cf

50-120 HP ∅ max. 7 cm [2.8 inch]

The machines of this series mulch grass and brushwood up to 7 cm in diameter.

The model **SMO** rev cf has a central 3-point linkage. The mulcher is reversible and can be driven in both direction - front and rear.

## Standard version and characteristics

- > Mulches grass and brush up to 7 cm [2.8"]Ø
- > Working speed 3-10 km/h
- > 3 point linkage cat. 2
  reversible
- > 1000 rpm gearbox with freewheel and through shaft
- > Belt transmission
- > Adjustable rear hood with rubber protection
- > Front protection with metal flaps
- > Support roller 152 mm Ø
- > Standard rotor with SMO flails