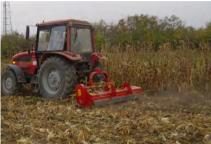

#### The expert among the lightweight mulchers with reversible linkage

Road sides, meadows, pastures – the SMO machines satisfy the needs of professionals in the most varied situations with an even clean cut.

The machines of this series mulch grass and brushwood up to 7 cm in diameter.

The model **SMO** rev cf has a central 3-point linkage. The mulcher is reversible and can be driven in both direction - front and rear.