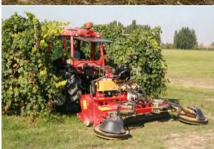

The machines of this series mulch grass and brushwood up to 7 cm in diameter.

The model **SMO** rev cf has a central 3-point linkage. The mulcher is reversible and can be driven in both direction - front and rear.

# Optional configuration and accessories

- > Rotor with Y flails
- > 540 rpm gearbox
- > Gearbox with automatic inverter and double freewheel
- > Additional 3-point linkage
- > Front attachment
- > Hood with rakes
- > Front protection with chains instead of metal flaps
- > Additional front rubber flap
- > Metal front wheels
- > Rubber wheels instead of roller
- > Roller scraper
- > Attachments for undercanopy maintenance (details see separate brochure)