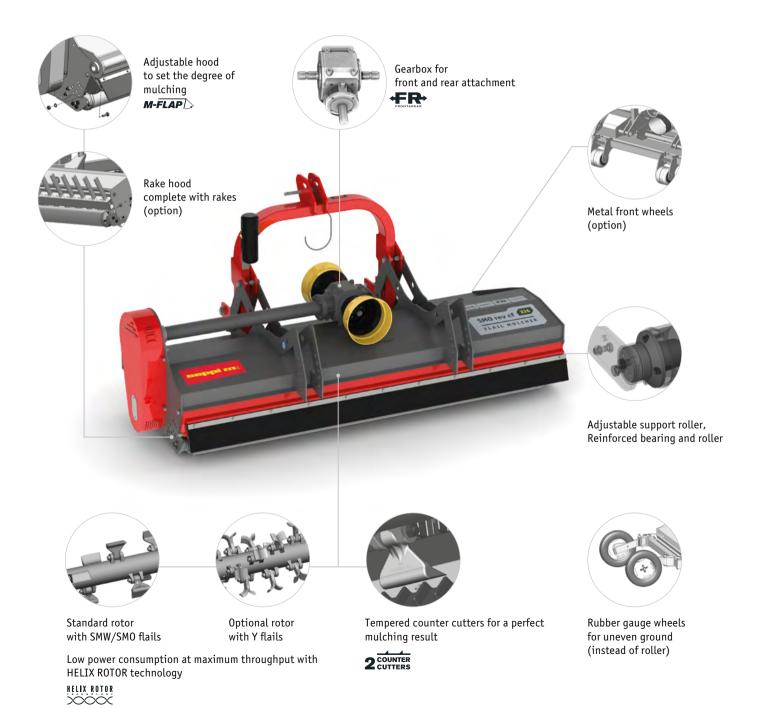

The machines of this series mulch grass and brushwood up to 7 cm in diameter.

The model **SMO** rev cf has a central 3-point linkage. The mulcher is reversible and can be driven in both direction - front and rear.

## Standard version and characteristics

- > Mulches grass and brush up to 7 cm [2.8"]Ø
- > Working speed 3-10 km/h
- > 3 point linkage cat. 2
  reversible
- > 1000 rpm gearbox with freewheel and through shaft
- > Belt transmission
- > Adjustable rear hood with rubber protection
- > Front protection with metal flaps
- > Support roller 152 mm Ø
- > Standard rotor with SMO flails

# Optional configuration and accessories

- > Rotor with Y flails
- > 540 rpm gearbox
- > Gearbox with automatic inverter and double freewheel
- > Additional 3-point linkage
- > Front attachment
- > Hood with rakes
- > Front protection with chains instead of metal flaps
- > Additional front rubber flap
- > Metal front wheels
- > Rubber wheels instead of roller
- > Roller scraper
- > Attachments for undercanopy maintenance (details see separate brochure)

### SMO rev cf · features

Robust chassis made of high tensile steel.

**S**420